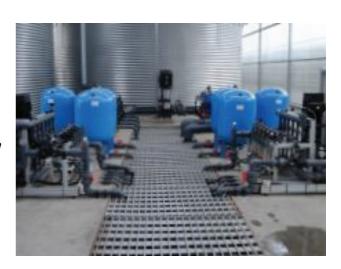

#### WATER TREATMENT

#### **Chemical**

Agrosource provides chemical water treatment through our affiliate Meras Water Solutions. From shock treating a drip system, to eliminating biofilm build up in reservoirs.

#### **Non Chemical**

Agrosource provides a variety of non chemical water treatment solutions. From RO and DI systems to remove salts from irrigation water, to new technology like the HPNow on site Hydrogen peroxide generator that eliminates 99% of all pathogens in your irrigation water while increasing O2 levels resulting in yield increase.