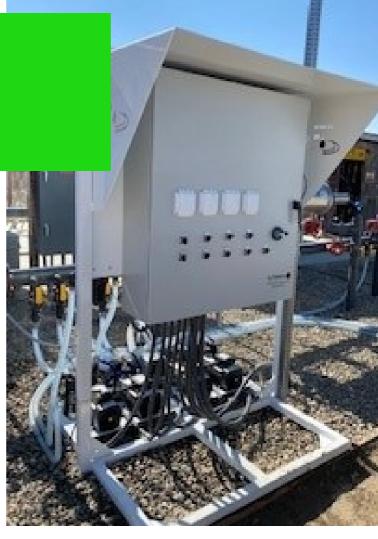

#### AUTOMATED IRRIGATION AND FERTIGATION SYSTEM

## **Custom Pump Skids**

In-house custom built fertigation automation pump skids allow Agrosource to build fertigation skids to meet the needs of any customer. We also carry a wide range of name brand fertigation skids like Netafim, Ridder USA, and Climate Control.

#### Farm Automation

Agrosource carries all major brands of automation systems. From controlling and monitoring pumps, to irrigation automation and infield soil moisture and weather monitoring. All on one platform.