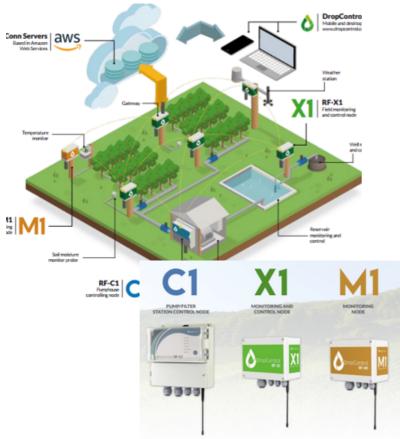

#### Farm Automation

Agrosource carries all major brands of automation systems. From controlling and monitoring pumps, to irrigation automation and infield soil moisture and weather monitoring. All on one platform.

#### ALL MAJOR BRANDS

#### **Automation Products**

- Pump Controllers
- Irrigation Automation Controls
- Fertigation Automation
- Weather Stations
- Soil Moisture Sensors
- Stem Water Potential Sensors
- Pressure Sensors
- Well Levels Sensors