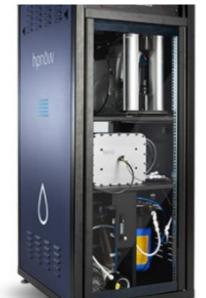

#### **Non Chemical**

Agrosource provides a variety of non chemical water treatment solutions. From RO and DI systems to remove salts from irrigation water, to new technology like the HPNow on site Hydrogen peroxide generator that eliminates 99% of all pathogens in your irrigation water while increasing O2 levels resulting in yield increase.